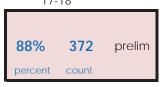

# Franklin High

Comprehensive Academic Report

Stockton Unified School District

Legend \*\* Embargoed --- No Data \* Data Suppressed

Preliminary School District State

N, % = School

### Demographics

2017-2018





PSAT NMSQT (10)

### Student Learning

RA 071718



PSAT 8/9 (8)



## Yearly Graduation

Yearly Graduation



Advanced Placemen

| eed rideement |                 |      |             |      |              |      |  |  |
|---------------|-----------------|------|-------------|------|--------------|------|--|--|
|               | Course Complete |      | Exams Taken |      | Exams Passed |      |  |  |
|               | School          | SUSD | School      | SUSD | School       | SUSD |  |  |
|               |                 | 94%  |             | 84%  |              | 19%  |  |  |
|               |                 | 94%  |             | 85%  |              | 16%  |  |  |

### Earned Credits (Graduates)

|       | Franklin High | Stockton USD |
|-------|---------------|--------------|
| 15-16 | 234           | 263          |
| 16-17 | 234           | 261          |
| 17-18 | 235           | 259