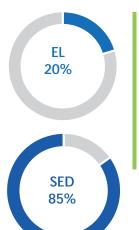

#### **English Learners** 14-15

Reclassification 16% 45% **English** 44% **ELPAC** 35% **Proficiency** operational **ELPAC EL Progress** operational 57%

Franklin High

2 RA 071718

16-17