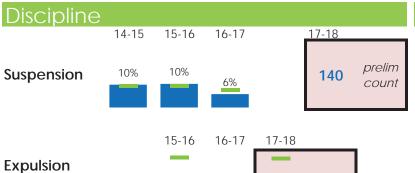

lacemen

| eed rideement |                 |      |             |      |              |      |  |  |
|---------------|-----------------|------|-------------|------|--------------|------|--|--|
|               | Course Complete |      | Exams Taken |      | Exams Passed |      |  |  |
|               | School          | SUSD | School      | SUSD | School       | SUSD |  |  |
|               |                 | 94%  |             | 84%  |              | 19%  |  |  |
|               |                 | 94%  |             | 85%  |              | 16%  |  |  |

### Earned Credits (Graduates)

|       | Franklin High | Stockton USD |
|-------|---------------|--------------|
| 15-16 | 234           | 263          |
| 16-17 | 234           | 261          |
| 17-18 | 235           | 259          |



### Attendance

Chronic **Absenteeism** 

17-18





(count)

16-17 17-18



15-16

#### **English Learners** 14-15

Reclassification 16% 45% **English** 44% **ELPAC** 35% **Proficiency** operational **ELPAC EL Progress** operational 57%



Franklin High



2 RA 071718

16-17