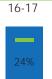

|      |              |      |  |  |
|---------------|-----------------|------|-------------|------|--------------|------|--|--|
|               | Course Complete |      | Exams Taken |      | Exams Passed |      |  |  |
|               | School          | SUSD | School      | SUSD | School       | SUSD |  |  |
|               |                 | 94%  |             | 84%  |              | 19%  |  |  |
|               |                 | 94%  |             | 85%  |              | 16%  |  |  |

### Earned Credits (Graduates)

|       | Franklin High | Stockton USD |
|-------|---------------|--------------|
| 15-16 | 234           | 263          |
| 16-17 | 234           | 261          |
| 17-18 | 235           | 259          |



### Attendance

Chronic **Absenteeism** 

17-18





(count)

16-17 17-18



15-16

#### **English Learners** 14-15

Reclassification 16% 45% **English** 44% **ELPAC** 35% **Proficiency** operational **ELPAC EL Progress** operational 57%



Franklin High



2 RA 071718

16-17