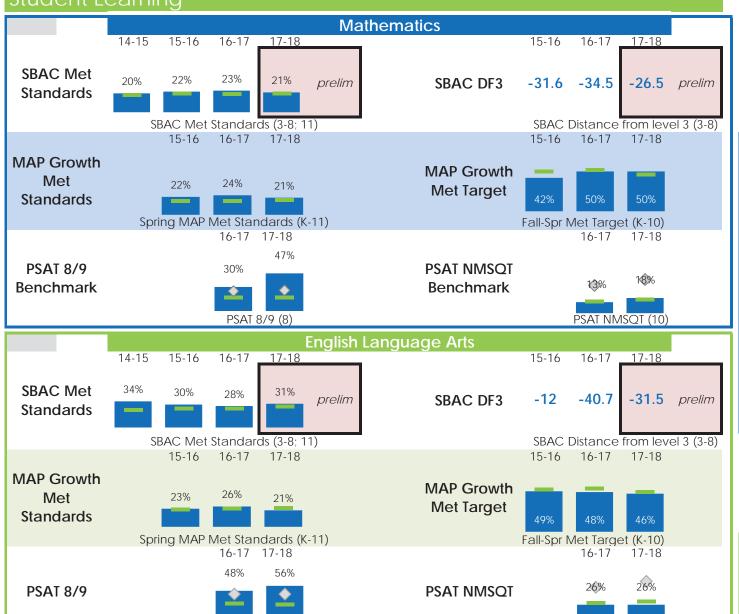

# Franklin High

Comprehensive Academic Report

Stockton Unified School District

Legend \*\* Embargoed --- No Data \* Data Suppressed

Preliminary School District State

N, % = School

### Demographics

2017-2018





PSAT NMSQT (10)

### Student Learning

RA 071718



PSAT 8/9 (8)



## Yearly Graduation

Yearly Graduation



Advanced Placemen

| eed rideement |                 |      |             |      |              |      |  |  |
|---------------|-----------------|------|-------------|------|--------------|------|--|--|
|               | Course Complete |      | Exams Taken |      | Exams Passed |      |  |  |
|               | School          | SUSD | School      | SUSD | School       | SUSD |  |  |
|               |                 | 94%  |             | 84%  |              | 19%  |  |  |
|               |                 | 94%  |             | 85%  |              | 16%  |  |  |

### Earned Credits (Graduates)

|       | Franklin High | Stockton USD |
|-------|---------------|--------------|
| 15-16 | 234           | 263          |
| 16-17 | 23