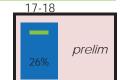

|      |              |      |  |  |
|---------------|-----------------|------|-------------|------|--------------|------|--|--|
|               | Course Complete |      | Exams Taken |      | Exams Passed |      |  |  |
|               | School          | SUSD | School      | SUSD | School       | SUSD |  |  |
|               |                 | 94%  |             | 84%  |              | 19%  |  |  |
|               |                 | 94%  |             | 85%  |              | 16%  |  |  |

### Earned Credits (Graduates)

|       | Franklin High | Stockton USD |
|-------|---------------|--------------|
| 15-16 | 234           | 263          |
| 16-17 | 234           | 261          |
| 17-18 | 235           | 259          |



### Attendance

Chronic **Absenteeism** 

17-18





(count)

16-17 17-18



15-16

#### **English Learners** 14-15

Reclassification 16% 45% **English** 44% **ELPAC** 35% **Proficiency** operational **ELPAC EL Progress** operational 57%



Franklin High



2 RA 071718

16-17