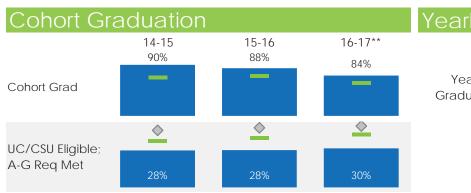

## Yearly Graduation

Yearly Graduation

Advanced Placemen

| eed rideement |                 |      |             |      |              |      |  |  |
|---------------|-----------------|------|-------------|------|--------------|------|--|--|
|               | Course Complete |      | Exams Taken |      | Exams Passed |      |  |  |
|               | School          | SUSD | School      | SUSD | School       | SUSD |  |  |
|               |                 | 94%  |             | 84%  |              | 19%  |  |  |
|               |                 | 94%  |             | 85%  |              | 16%  |  |  |