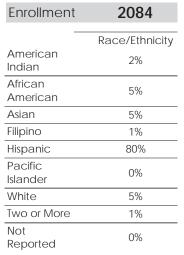

# Franklin High

Comprehensive Academic Report

Stockton Unified School District

Legend \*\* Embargoed --- No Data \* Data Suppressed

Preliminary School District State

N, % = School

### Demographics

2017-2018





PSAT NMSQT (10)

### Student Learning

RA 071718



PSAT 8/9 (8)



## Yearly Graduation

Yearly Graduation



Advanced Placemen

| eed rideement |                 |      |             |      |              |      |  |  |
|---------------|-----------------|------|-------------|------|--------------|------|--|--|
|               | Course Complete |      | Exams Taken |      | Exams Passed |      |  |  |
|               | School          | SUSD | School      | SUSD | School       | SUSD |  |  |
|               |                 | 94%  |             | 84%  |              | 19%  |  |  |
|               |                 | 94%  |             | 85%  |              | 16%  |  |  |

### Earned Credits (Graduates)

|       | Franklin High | Stockton USD |
|-------|---------------|--------------|